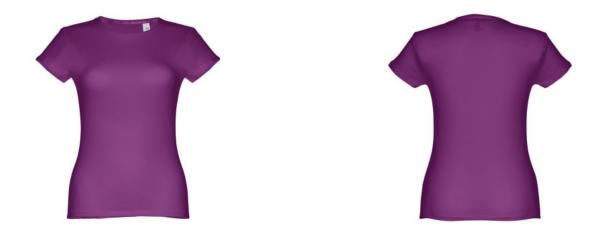

# THC SOFIA. WOMEN'S T-SHIRT

## **Basic informations**

Size: XL Color: Purple

## Specification

Women's fitted T-shirt in 100% cotton jersey knit (150 g/m<sup>2</sup>) with carded cotton yarn (colour 183: 90% cotton/10% viscose, colour 196: 98% cotton/2% viscose). Contains a thin double collar in jersey reinforced by a satin bias tape. Cut and sewn garment with double stitched hem on the sleeves and bottom. Sizes: S, M, L, XL, XXL